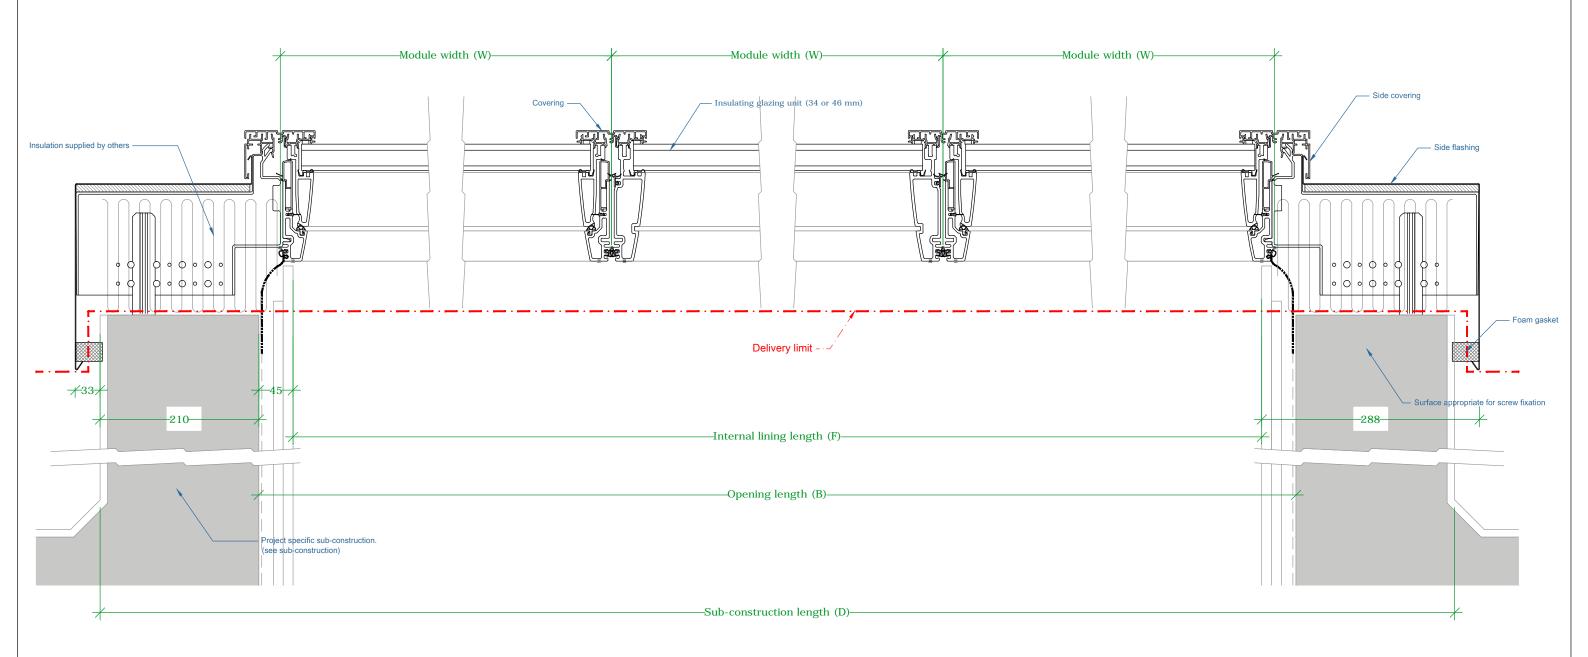

## VELUX A/S VELUX Modular Skylight

| Projekt no.:                                     | Date:        | 01.05.2017 | ER/LC-VAS-17-99001 |     | n1            |
|--------------------------------------------------|--------------|------------|--------------------|-----|---------------|
| VELUX Modular Skylights                          | Skylight ID: |            | LIGEC VAS 17 30001 |     |               |
| Longlight, Ridgelight and Wall mounted Longlight | Rev. date:   |            |                    |     |               |
| Longitudinal section                             | VELUX Compar | ıy Ltd     | Scale:             | 1:5 | Initialer: KL |